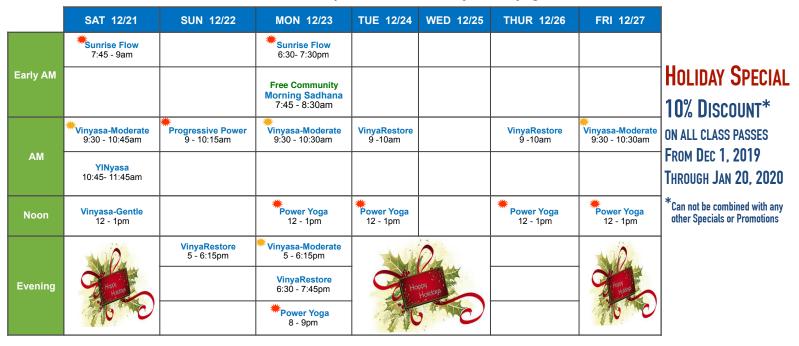

## **CHRISTMAS WEEK SCHEDULE** Saturday, Dec 21st – Friday, Dec 27th

Please see our live schedule online for the latest updates

unioncity.worldsyoga.com/schedule

Indicates classes heated up to 80 degrees

Indicates classes heated up to 90 degrees